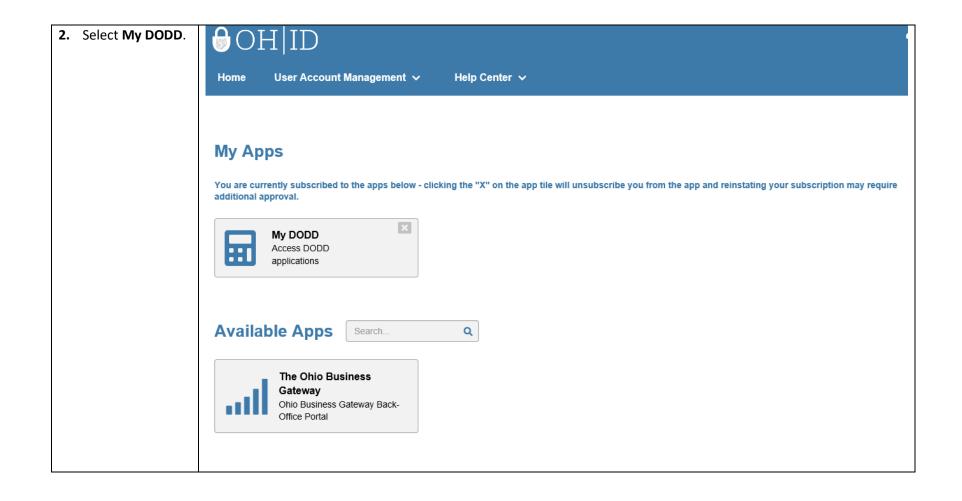

## **How to Create an Additional Account**

The Department of Developmental Disabilities (DODD) supports our provider application database on their server. Using the steps below you may begin creating your provider application for the Ohio Department of Aging using the following link here: OH | ID.