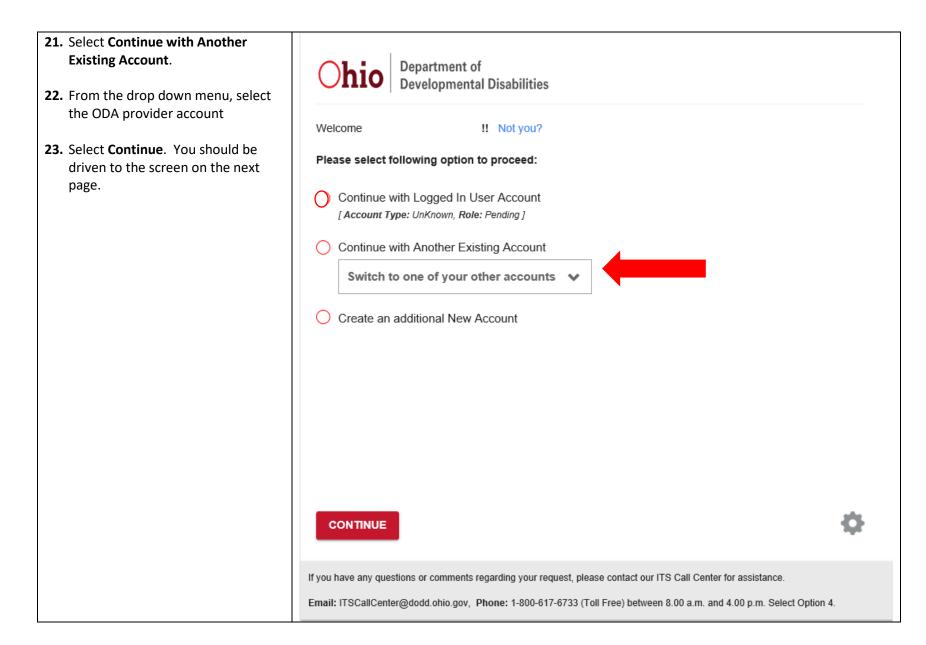

your email address.

## **IMPORTANT:**

We recommend waiting a minimum of 2 hours before attempting to log into your account for it to be completely set up. If you log in to soon, you could lock the account and be unable to access it.





## Success!

Thank you for verifying your email.

If this account requires an approval, you will receive notification when your designated approver has taken action. If this account does not require approval you will receive notification shortly.

If you have any questions or comments regarding your request, please contact our support center for assistance.

By email: ITSCallCenter@dodd.ohio.gov

Phone: 1-800-617-6733 (3) (Toll Free) between 8.00 a.m. and 4.00 p.m. Select Option 4 for Security Support.

Home Contact Us Privacy Statement

**9** | Page





**24.** Congratulations! You have successfully logged in to your account!

You may begin completing your application.