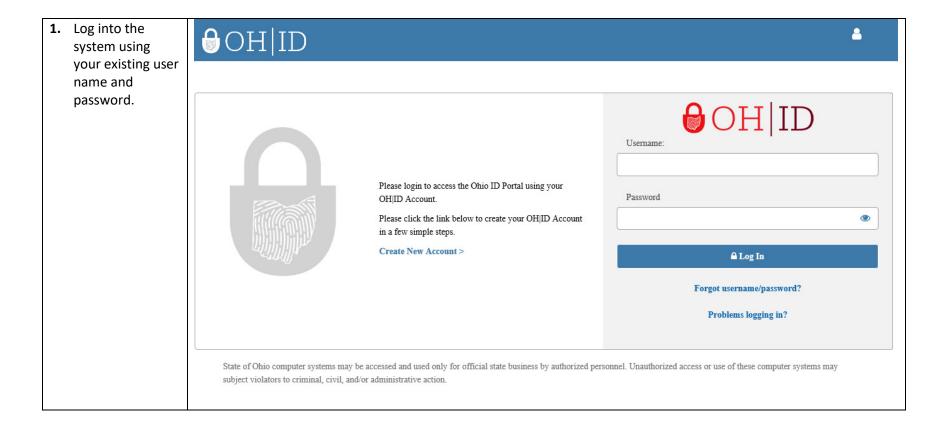

## **How to Create an Additional Account**

The Department of Developmental Disabilities (DODD) supports our provider application database on their server. Using the steps below you may begin creating your provider application for the Ohio Department of Aging using the following link here: OH | ID.