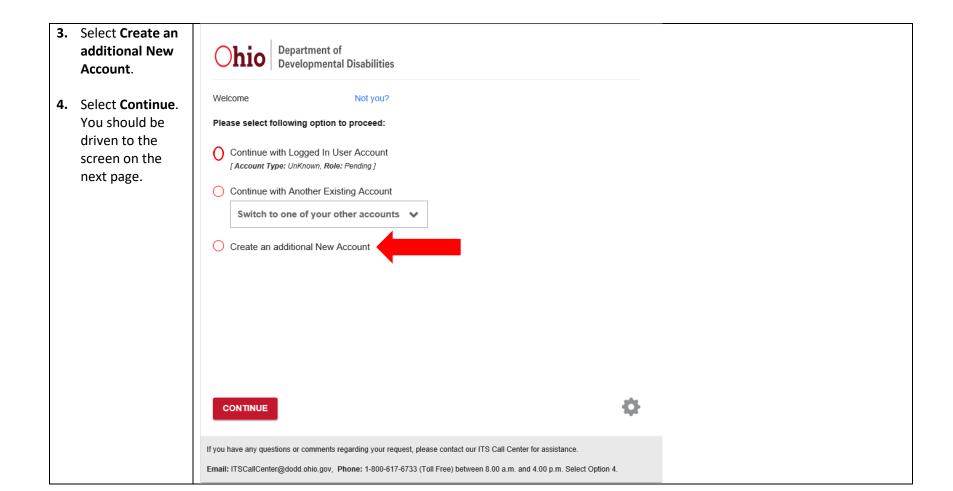

- **10.** This screen displays after the account is submitted for registration.
- **11.** Your registration is now complete. Select **Home** and proceed to your email for next steps.

Welcome

!! Not you?

Thank you for submitting your account to reigster with us. You will receive an email shortly that will guide you through the next step. If this process require an approval you would be notified.

You informed us that you provider with Ohio Department of Aging