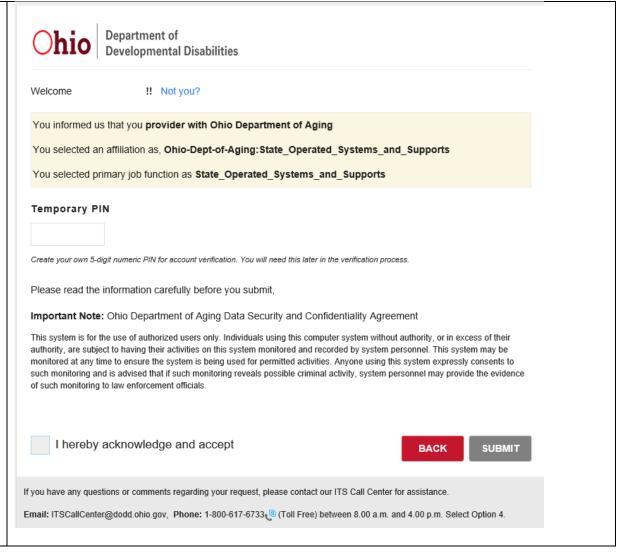

- 7. You will need to select and enter a temporary PIN number in the space provided. Please be sure to write the number down as you will be asked to enter it again, later in the process.
- 8. Select the box I hereby acknowledge and accept.
- **9.** Select **Submit**. You should be driven to the screen on the next page.