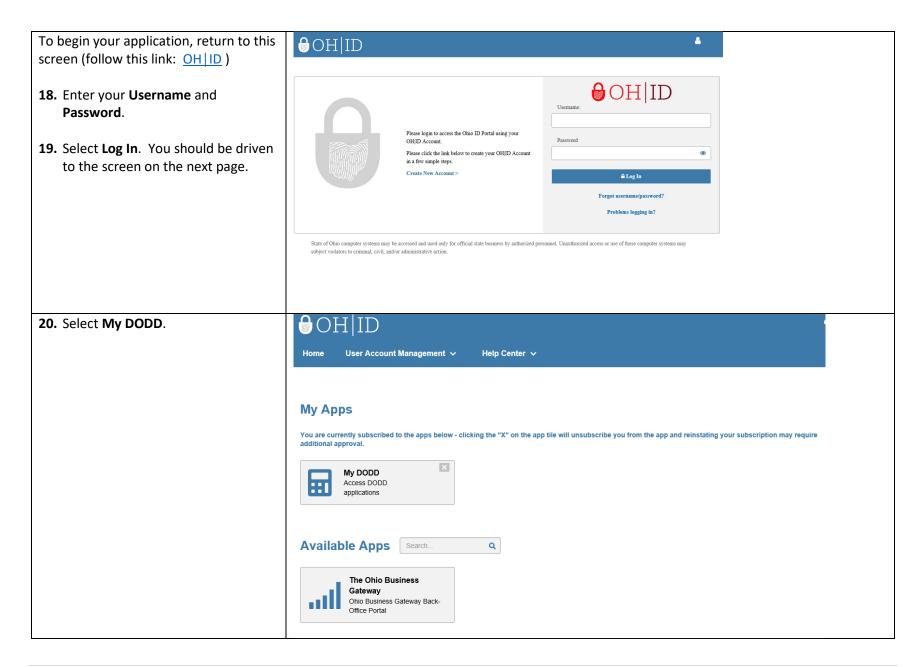

d your email address.

## **IMPORTANT:**

We recommend waiting a minimum of 2 hours before attempting to log into your account for it to be completely set up. If you log in to soon, you could lock the account and be unable to access it.





## Success!

Thank you for verifying your email.

If this account requires an approval, you will receive notification when your designated approver has taken action. If this account does not require approval you will receive notification shortly.

If you have any questions or comments regarding your request, please contact our support center for assistance.

By email: ITSCallCenter@dodd.ohio.gov

Phone: 1-800-617-6733 (3) (Toll Free) between 8.00 a.m. and 4.00 p.m. Select Option 4 for Security Support.

Home Contact Us Privacy Statement

**9** | Page





**24.** Congratulations! You have successfully logged in to your account!

You may begin completing your application.