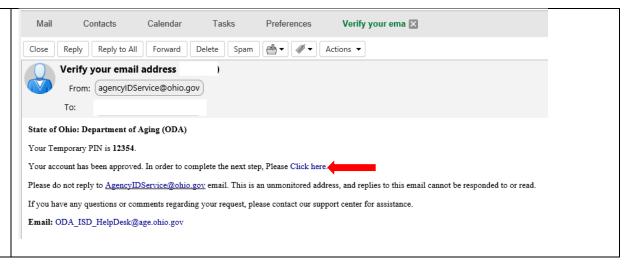

- **12.** An email will be sent to your email address and contain the temporary PIN you created.
- **13.** To proceed, you must select **Click Here** to continue. You should be driven to the screen on the next page.